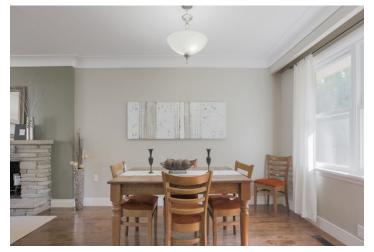

## 65 Randall Avenue

Professionally renovated top to bottom no expense spared. Bright, Community includes nature trail along the Creek At end of the road, brilliantly planned 4 bedroom family home located in sought tennis club, baseball fields, wadding pool and out door pool within after Stoney Creek neighbourhood. Brand new hardwood floors walking distance. 75 Walk-Score. Includes: Existing stainless steel throughout, new custom kitchen with stainless steel appliances fridge, stove, microwave hood & fan, black dishwasher, washer, & quartz counter tops. Detailing includes contemporary kitchen dryer, all window coverings, electrical light fixtures & n-ground back splash, custom bathroom with his/her sinks & fully functional sprinkler system. wood burning fire place. Walk-Out to backyard from family room. Large, private lot cared for by in-ground sprinkler system. Sunken, covered rear porch with interlock patio. Roof replaced 2014. Inside entry from garage. Gas furnace/CAC. Move in and enjoy.