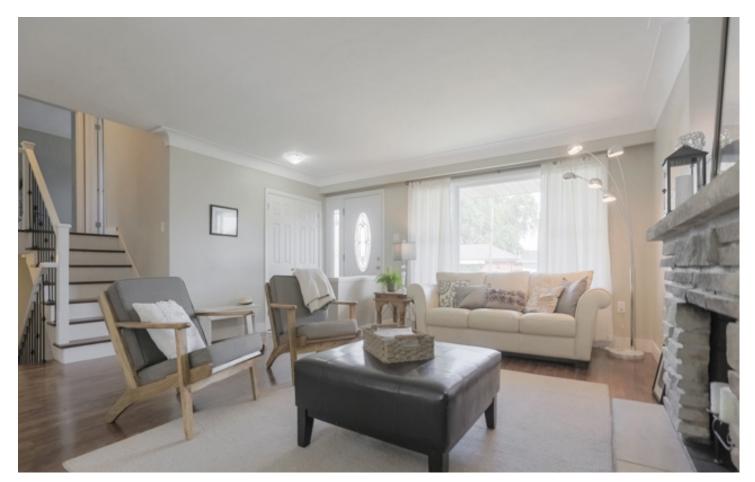

## 65 Randall Avenue

Professionally renovated top to bottom no expense spared. Bright, Community includes nature trail along the Creek At end of the road, brilliantly planned 4 bedroom family home located in sought tennis club, baseball fields, wadding pool and out door pool within after Stoney Creek neighbourhood. Brand new hardwood floors walking distance. 75 Walk-Score. Includes: Existing stainless steel throughout, new custom kitchen with stainless steel appliances fridge, stove, microwave hood & fan, black dishwasher, washer, & quartz counter tops. Detailing includes contemporary kitchen dryer, all window coverings, electrical light fixtures & n-ground back splash, custom bathroom with his/her sinks & fully functional sprinkler system. wood burning fire place. Walk-Out to backyard from family room. Large, private lot cared for by in-ground sprinkler system. Sunken, covered rear porch with interlock patio. Roof replaced 2014. Inside entry from garage. Gas furnace/CAC. Move in and enjoy.