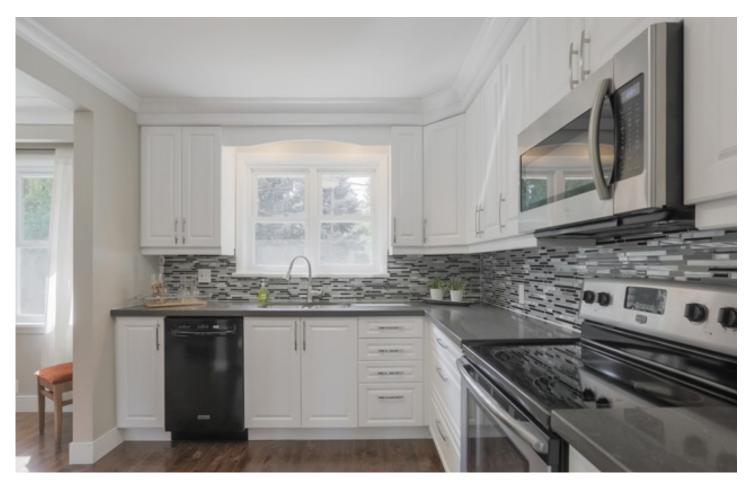

## 65 Randall Avenue

Professionally renovated top to bottom no expense spared. Bright, Community includes nature trail along the Creek At end of the road, brilliantly planned 4 bedroom family home located in sought tennis club, baseball fields, wadding pool and out door pool within after Stoney Creek neighbourhood. Brand new hardwood floors walking distance. 75 Walk-Score. Includes: Existing stainless steel throughout, new custom kitchen with stainless steel appliances fridge, stove, microwave hood & fan, black dishwasher, washer, & quartz counter tops. Detailing includes contemporary kitchen dryer, all window coverings, electrical light fixtures & n-ground back splash, custom bathroom with his/her sinks & fully functional sprinkler system. wood burning fire place. Walk-Out to backyard from family room. Large, private lot cared for by in-ground sprinkler system. Sunken, covered rear porch with interlock patio. Roof replaced 2014. Inside entry from garage. Gas furnace/CAC. Move in and enjoy.