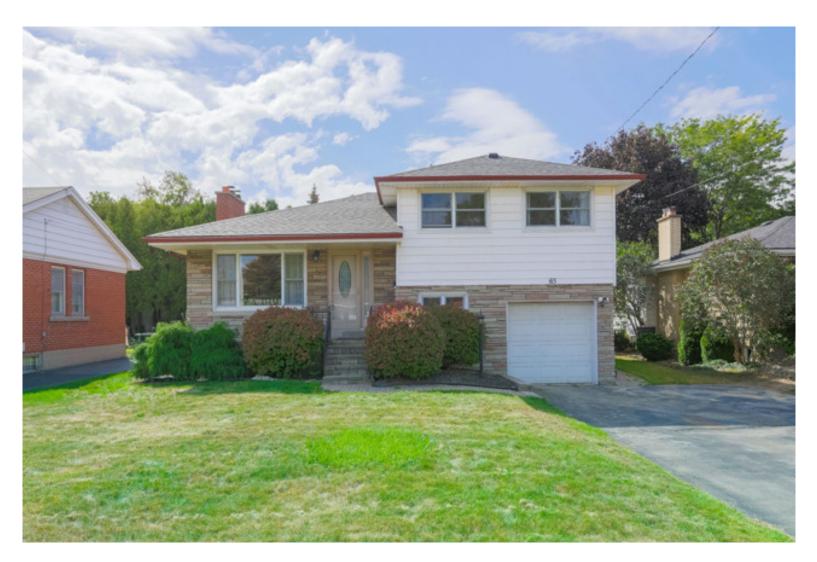

## 65 Randall Avenue

Professionally renovated top to bottom no expense spared. Bright, Community includes nature trail along the Creek At end of the road, brilliantly planned 4 bedroom family home located in sought tennis club, baseball fields, wadding pool and out door pool within after Stoney Creek neighbourhood. Brand new hardwood floors walking distance. 75 Walk-Score. Includes: Existing stainless steel throughout, new custom kitchen with stainless steel appliances fridge, stove, microwave hood & fan, black dishwasher, washer, & quartz counter tops. Detailing includes contemporary kitchen dryer, all window coverings, electrical light fixtures & n-ground back splash, custom bathroom with his/her sinks & fully functional sprinkler system. wood burning fire place. Walk-Out to backyard from family room. Large, private lot cared for by in-ground sprinkler system. Sunken, covered rear porch with interlock patio. Roof replaced 2014. Inside entry from garage. Gas furnace/CAC. Move in and enjoy.